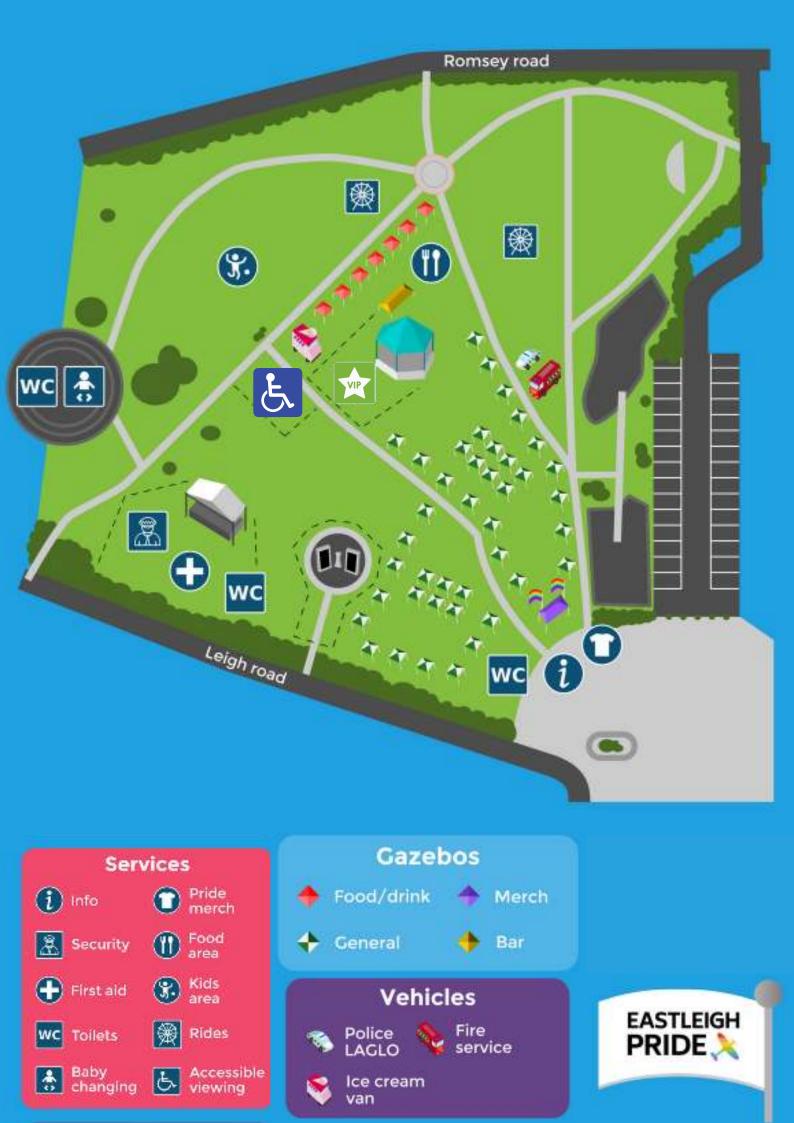

## Pride March

We are excited to announce the annual Eastleigh Pride March on September 14th, 2024, following the success of our first two marches.

Join us at 11:45 AM at Market Street, opposite Coffee#1. The march will proceed through Wells Road and High Street, ending at Leigh Road Recreation Ground.

Where Eastleigh Pride 2024 officially begins at 12:00 PM.

This event promises a day of love, acceptance, and celebration.

Thank you for your incredible support in making this possible.

Together, we're fostering a community where everyone is valued and respected.